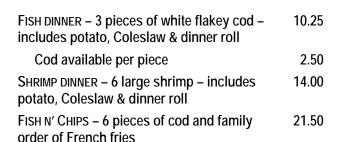

| 80 piece<br>PARTY PACK<br>24 hour notice | 220.00 | Includes 80 pieces, large<br>augratin potatoes and<br>small bowl of Coleslaw |

651.455.7566 thecooprestaurant.com



Hours: 11 am - 9 pm daily 157 3rd Avenue South South St. Paul, MN 55075

Nov 2016



SMOTHERED IN THE COOP'S OWN BBQ SAUCE

Choice of potato: Fries, Wedges, Mashed, Mini Hash Browns Coleslaw & dinner roll

| BBQ rib dinner - tender pork                      | 15.25 |
|---------------------------------------------------|-------|
| Chicken & ribs – rib dinner & 2 pieces of chicken | 18.50 |
| BBQ ribs only – no sides                          | 12.75 |

#### **FAMOUS CONEY ISLANDS**

TOPPED WITH OUR SPECIAL CONEY SAUCE!



Coney Island 3.50 Basket w/fries & pop or Coleslaw 7.25 Double Coney Basket 10.25

## **GET HOOKED**





### FOR THE WEE ONES 4.75

YOUR CHOICE OF:

Chicken Nuggets w/ smiley fries Hamburger w/ smiley fries Hot Dog w/ smiley fries Mini Corn Dogs w/ smiley fries

## BURGERS, BASKETS, SANDWICHES & MORE

BASKETS INCLUDE FRIES & CHOICE OF POP OR COLESLAW

|      | Basket                                                                                       |
|------|----------------------------------------------------------------------------------------------|
| 3.00 | 6.75                                                                                         |
| 4.50 | 8.25                                                                                         |
| 3.50 | 7.25                                                                                         |
| 5.00 | 8.75